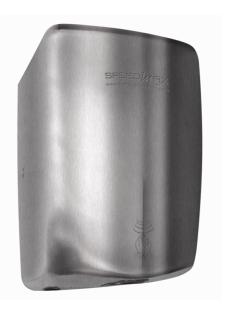

#### foto

**SERIES SPEED-MAX 110** 

MODEL: SM-110

# Small, powerful, fully automatic