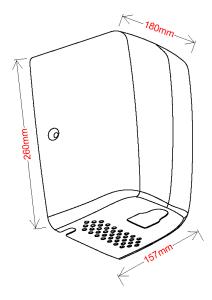

#### dimensions

### technical information

| activation                       | sensor                   |
|----------------------------------|--------------------------|
| cover material                   | Stainless Steel AISI 304 |
| finishing                        | bright/satin             |
| electrical protection level      | class I                  |
| inner protection level           | IPX1                     |
| supply voltage                   | 220/240V                 |
| main frequency                   | 50/60 Hz                 |
| motor power                      | 550 W                    |
| heating element                  | 650-750 W                |
| total absorption                 | 550-1250 W               |
| max absorption with drying cicle | 3,6 W                    |
| outlet air speed                 | 216 Km/h                 |
| air flow                         | 570 m³/h                 |
| average drying time              | 7-12"                    |
| noise level db                   | 70 dB at 1 m             |
| filter                           | yes                      |
| UV device                        | yes                      |
| dimensions (mm)                  | 180x260x157              |
| weight (kg)                      | 3,0                      |